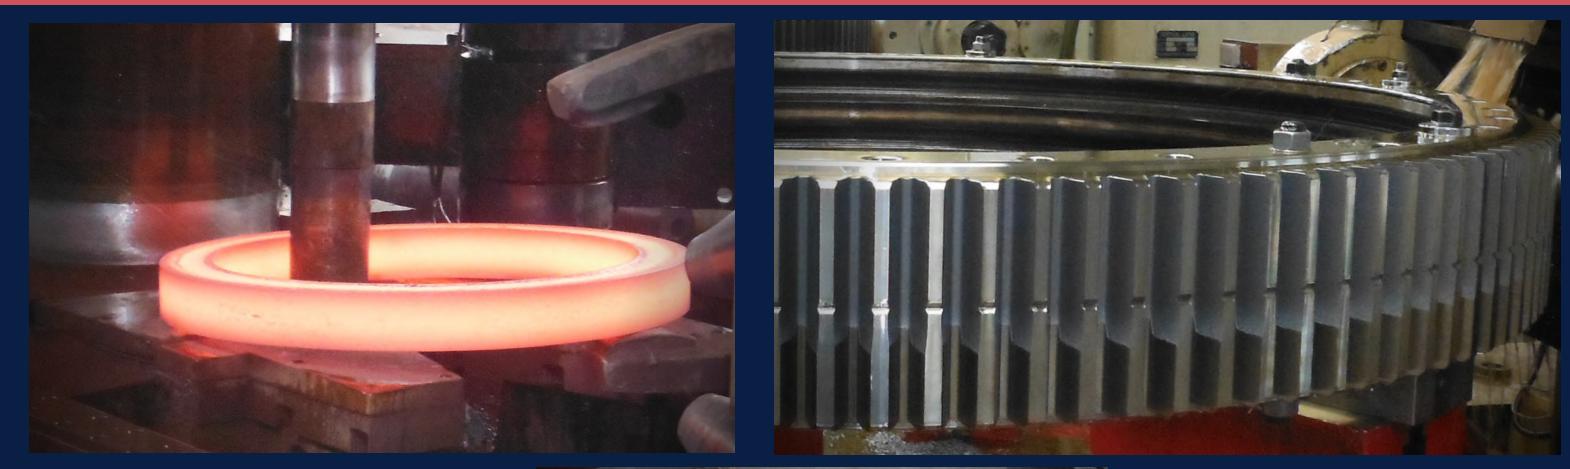

#### Seamless rolled ring forging is typically performed by punching a FORGINGS hole in a thick, round piece of metal (creating a donut shape), and then rolling and squeezing (or in some cases, pounding) the donut into a thin seamless ring.

### FACTORY PHOTOS