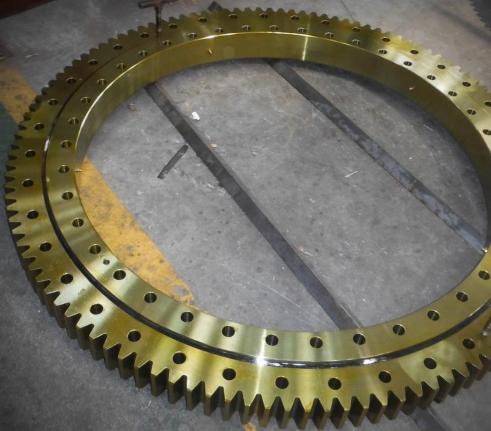

f experience in engineering, design and manufacturing.



### INDUSTRIES WE SERVICE

• Wind Power



### Construction

• Marine

• Oil & Gas

Manufacturing

Forestry/Logging



### WHAT DO WE DO

- Design & Drawings
- Service Life Calculations
- Interchange & Research
- Slew ring manufacturing, modifications & reconditioning
- Spare parts (balls, rollers, spacers & seals)
- Reporting
- Insurance & Legal Work
- Full Turn Key Service & Annual Assessements

#### Seamless rolled ring forging is typically performed by punching a FORGINGS hole in a thick, round piece of metal (creating a donut shape), and then rolling and squeezing (or in some cases, pounding) the donut into a thin seamless ring.



### DIAMETER RANGE

## 100MM

### Solid & Segmented designs

# 12,000MM

### FACTORY PHOTOS











### WARRANTY

Our warranty extends for 1 year after installation of the bearing with a maximum of 18 months after shipment. The warranty relates to faulty materials, heat treatment and/or workmanship.

### SERVICE DETAILS

| Flatness<br>Surveys           | Slew<br>Bearing<br>Installation<br>Supervision | In-situ<br>wear<br>measurement<br>- CM |
|-------------------------------|------------------------------------------------|----------------------------------------|
| Accident<br>Damage<br>Reports | 10 Year<br>Surveys                             | Reconditioning                         |
|                               |                                                |                                        |

### Slew Bearing Identification

### Inspections Report

Maintenance/ Lubr