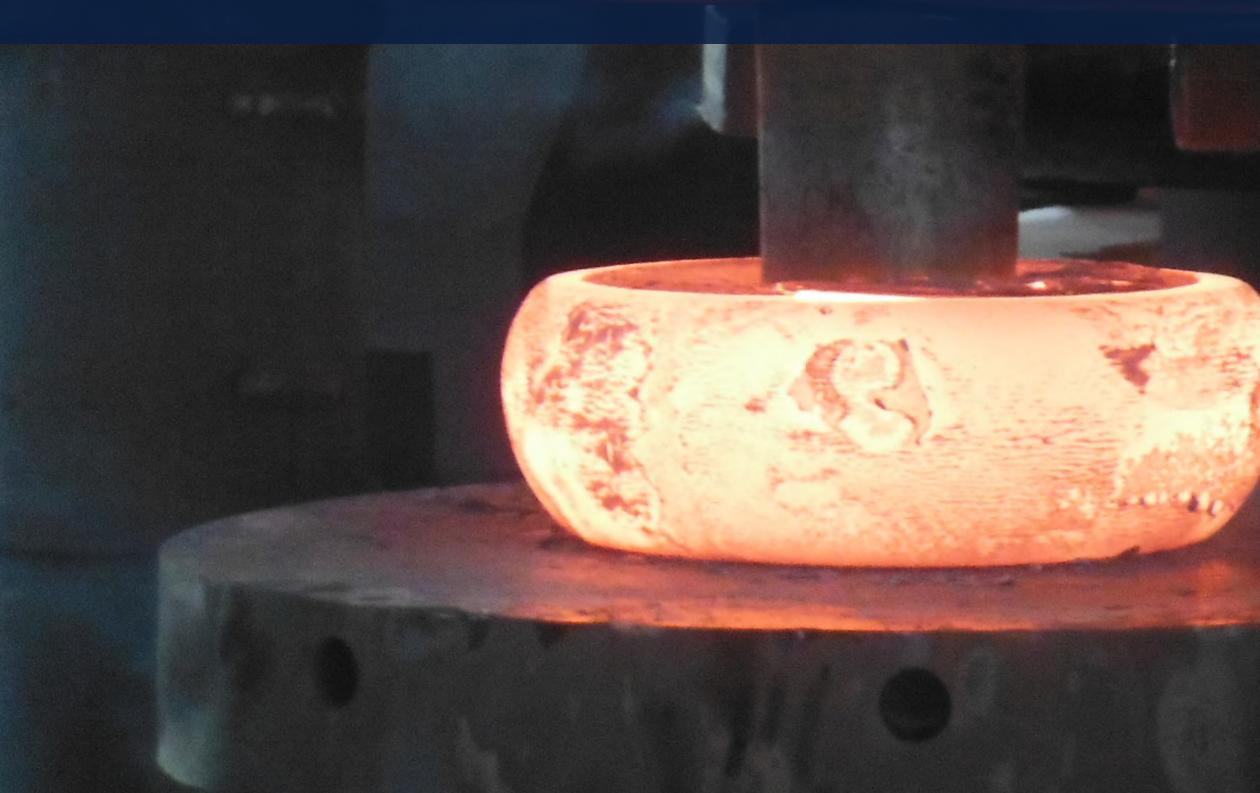

#### Seamless rolled ring forging is typically performed by punching a FORGINGS hole in a thick, round piece of metal (creating a donut shape), and then rolling and squeezing (or in some cases, pounding) the donut into a thin seamless ring.