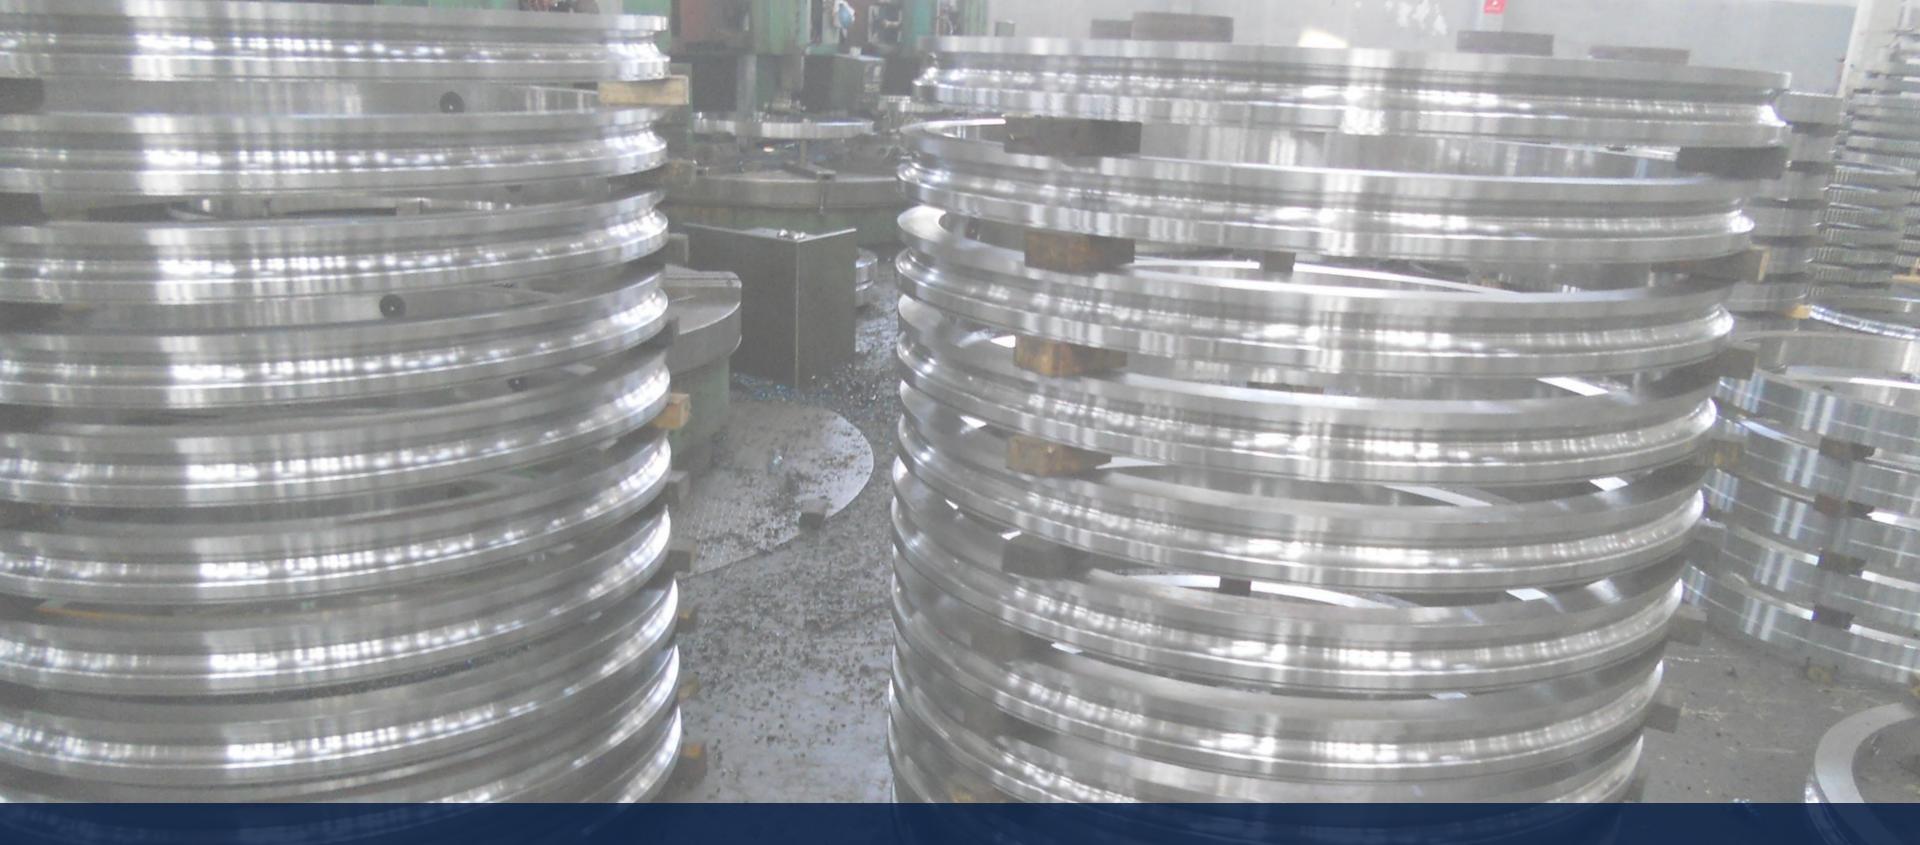

#### Seamless rolled ring forging is typically performed by punching a FORGINGS hole in a thick, round piece of metal (creating a donut shape), and then rolling and squeezing (or in some cases, pounding) the donut into a thin seamless ring.

### DIAMETER RANGE

## 100MM

### Solid & Segmented designs

# 12,000MM