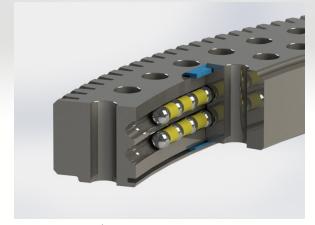

Eight point contact

Ball roller combination

Single row cross roller

Eight point contact split ring

Three row roller