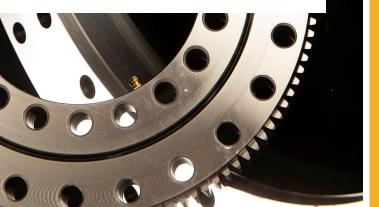

## PRODUCT AND SERVICE RANGE

Large-diameter slew bearings & pinion gears

- Available in diameters from 100mm up to 7,000mm for solid designs and up to 14,000mm in segmented designs.
- Integral internal or external gearing of bearing rings possible up to module 40
- Customized Slewing Rings as well as all standard designs
- Certified to meet EN 10204 3.1 or 3.2 requirements for materials, dimensions and operating specifications
- Industry leading experience
- Contact our office to discuss service options