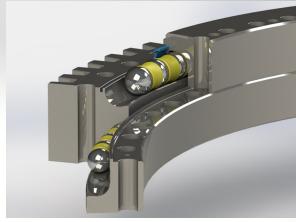

Eight point contact

Ball roller combination

Single row cross roller

Eight point contact split ring

Three row roller