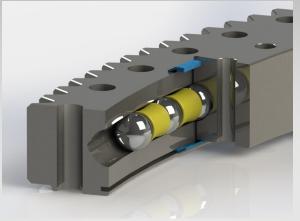

Eight point contact

Ball roller combination

Single row cross roller

Eight point contact split ring

Three row roller