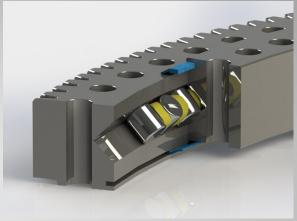

Eight point contact

Ball roller combination

Single row cross roller

Eight point contact split ring

Three row roller