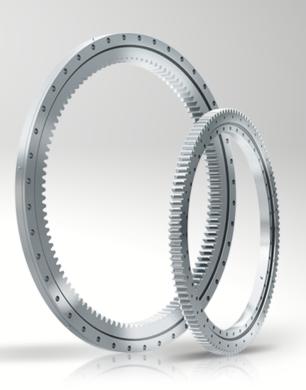

## PRODUCT AND SERVICE RANGE

Large-diameter slew bearings & pinion gears

- Available in diameters from 100mm up to 7,000mm for solid designs and up to 14,000mm in segmented designs.
- Integral internal or external gearing of bearing rings possible up to module 40
- Customized Slewing Rings as well as all standard designs
- Certified to meet EN 10204 3.1 or 3.2 requirements for materials, dimensions and operating specifications
- Industry leading experience
- Contact our office to discuss service options

Eight point contact

Ball roller combination

Single row cross roller

Eight point contact split ring

Three row roller