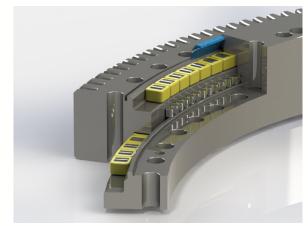

Eight point contact

Ball roller combination

Single row cross roller

Eight point contact split ring

Three row roller