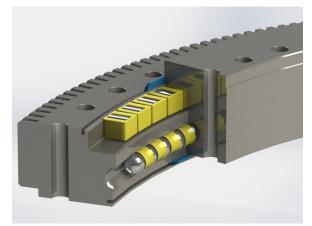

Eight point contact

Ball roller combination

Single row cross roller

Eight point contact split ring

Three row roller